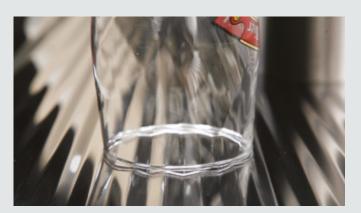

# **Pouring zone**

The pouring zone is designed as a drip tray, deep-drawn directly into the top surface. The slope in the drain channel ensures liquids instantly flow into the integrated drain. The convex perforated panel placed over the channel forms a level surface with the serving counter top, preventing full glasses from tipping over.

The panels can be simply placed in all commercially available industrial dishwashers for easy cleaning.