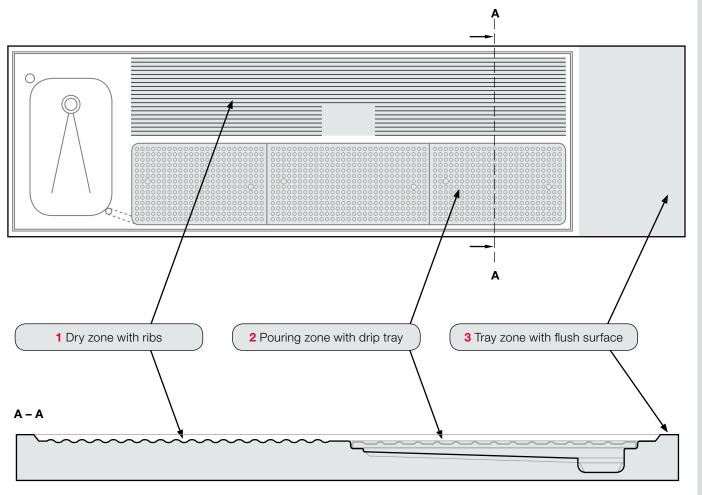

# CONVENIENCE ZONES

The serving counter top with three zones for greater

hygiene and convenience for bar counters.

### Dry glass zone

Thanks to the ribbed surface, clean glasses only come into contact with the top surface at just a few points. As a result, clean glasses are stored extremely hygienically.

The ribs offer a further advantage over drip supports added at a later stage since there is no difference in level with the work surface.

# **Pouring zone**

The pouring zone is designed as a drip tray, deep-drawn directly into the top surface. The slope in the drain channel ensures liquids instantly flow into the integrated drain. The convex perforated panel placed over the channel forms a level surface with the serving counter top, preventing full glasses from tipping over.

## Tray zone

With no surrounding beaded edging, the tray zone is flush with the counter surface.

This allows servers to remove trays without needing to raise them. The elevated surface raised above the pouring zone helps to ensure a dry surface, so that the lower face of trays does not get dirty easily.