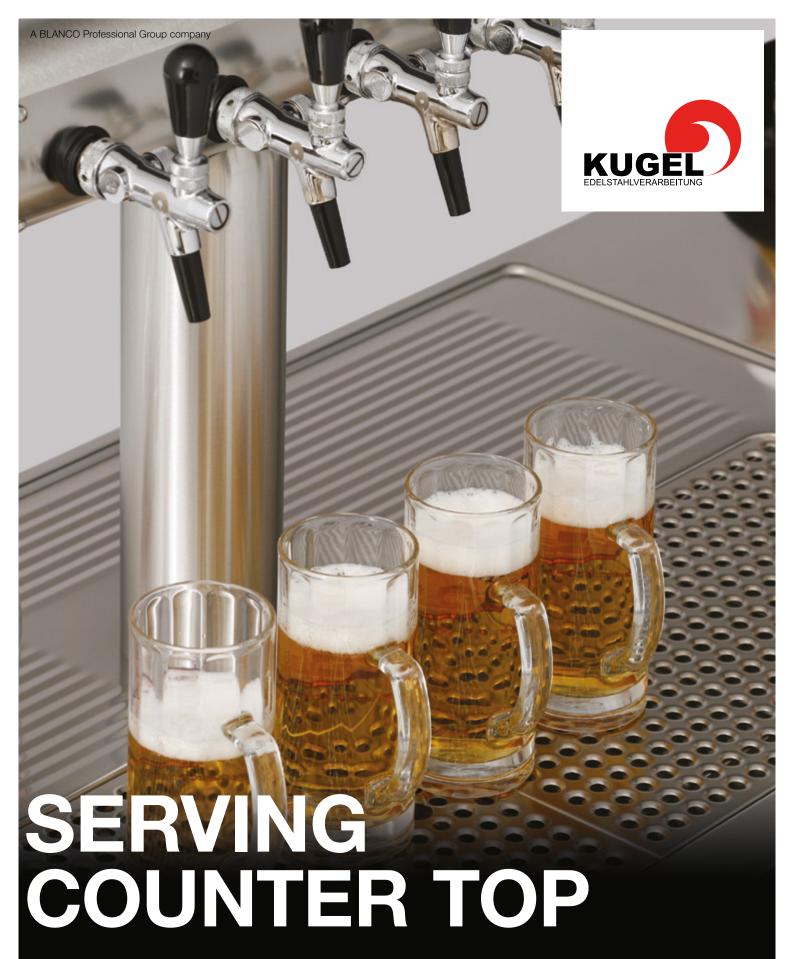

### Dry glass zone

Thanks to the ribbed surface, clean glasses only come into contact with the top surface at just a few points. As a result, clean glasses are stored extremely hygienically.

The ribs offer a further advantage over drip supports added at a later stage since there is no difference in level with the work surface.