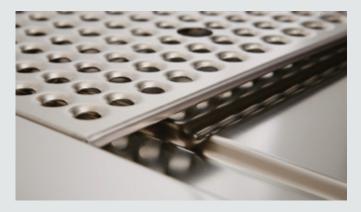

## Tray zone

With no surrounding beaded edging, the tray zone is flush with the counter surface.

This allows servers to remove trays without needing to raise them. The elevated surface raised above the pouring zone helps to ensure a dry surface, so that the lower face of trays does not get dirty easily.