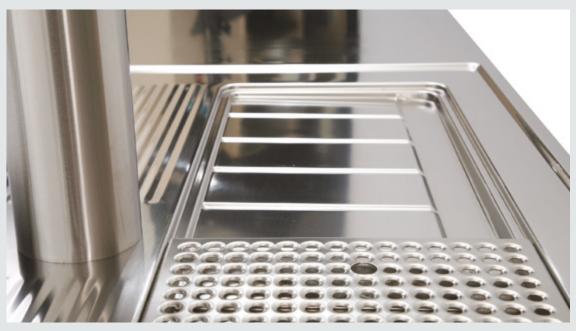

# **Pouring zone**

The pouring zone is designed as a drip tray, deep-drawn directly into the top surface. The slope in the drain channel ensures liquids instantly flow into the integrated drain. The convex perforated panel placed over the channel forms a level surface with the serving counter top, preventing full glasses from tipping over.

## Tray zone

With no surrounding beaded edging, the tray zone is flush with the counter surface.

This allows servers to remove trays without needing to raise them. The elevated surface raised above the pouring zone helps to ensure a dry surface, so that the lower face of trays does not get dirty easily.

The three levels make it easier to keep things clean.

Cleaning-friendly curves in all recesses thanks to deep-drawing forming process.

KUGEL Edelstahlverarbeitung GmbH Prof.-Hermann-Staudinger-Str. 6 94234 Viechtach