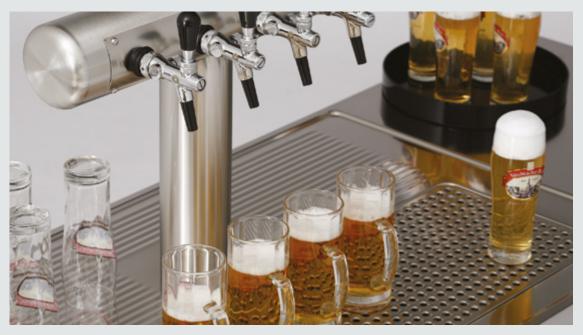

# CONVENIENCE ZONES

The serving counter top with three zones for greater

hygiene and convenience for bar counters.

### Dry glass zone

Thanks to the ribbed surface, clean glasses only come into contact with the top surface at just a few points. As a result, clean glasses are stored extremely hygienically.

The ribs offer a further advantage over drip supports added at a later stage since there is no difference in level with the work surface.

# **Pouring zone**

The pouring zone is designed as a drip tray, deep-drawn directly into the top surface. The slope in the drain channel ensures liquids instantly flow into the integrated drain. The convex perforated panel placed over the channel forms a level surface with the serving counter top, preventing full glasses from tipping over.

## Tray zone

With no surrounding beaded edging, the tray zone is flush with the counter surface.

This allows servers to remove trays without needing to raise them. The elevated surface raised above the pouring zone helps to ensure a dry surface, so that the lower face of trays does not get dirty easily.