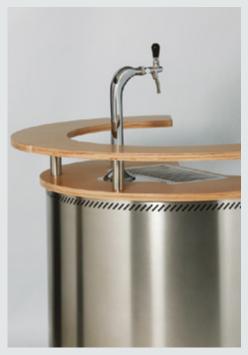

### **Excellent usage options**

The built-in continuous flow cooler allows you to put the drawing station into action in seconds – no matter whether you're using it on a terrace, at a buffet or for a party catering service.

### Large capacity

The compartment offers enough space for two 30-litre drums or one 50-litre drum – the most attractive solution for serving larger quantities of beer in an extremely tight space.

Compartment ventilation as a sophisticated design element

The counter surface - appealing and functional

Clean, hygienic design

The beer tap hole allows brewery taps to be interchanged

The stainless steel conical groove is deep drawn in a single piece and flush-fitted