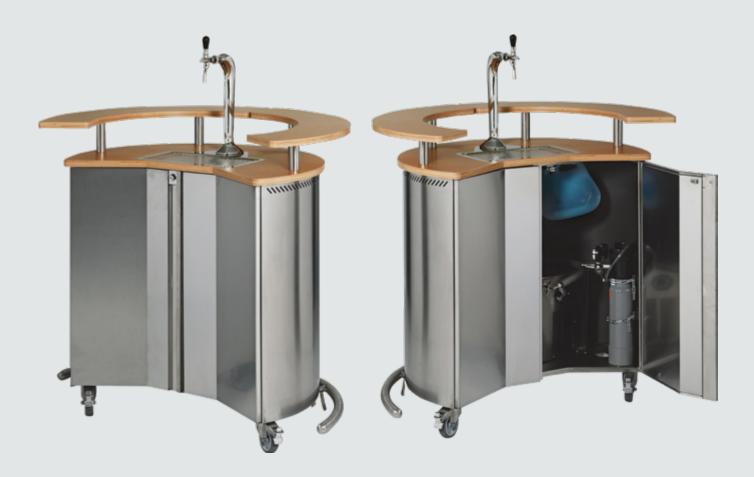

### Uncomplicated handling

The drawing station just needs a socket outlet (230 V/50 Hz) and it's ready for use. It fits through every door thanks to its ideal dimensions.

### **Excellent usage options**

The built-in continuous flow cooler allows you to put the drawing station into action in seconds – no matter whether you're using it on a terrace, at a buffet or for a party catering service.

### Large capacity

The compartment offers enough space for two 30-litre drums or one 50-litre drum – the most attractive solution for serving larger quantities of beer in an extremely tight space.

Compartment ventilation as a sophisticated design element

Four castors ensure complete stability

Foot rest and impact absorber in one

KUGEL Edelstahlverarbeitung GmbH Prof.-Hermann-Staudinger-Str. 6 94234 Viechtach Germany

Phone +49 9942 950-0

+49 9942 950-299 Fax info@kugel-edelstahl.de www.kugel-edelstahl.de