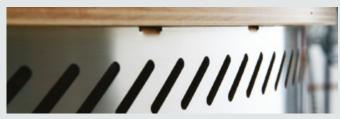

### Large capacity

The compartment offers enough space for two 30-litre drums or one 50-litre drum – the most attractive solution for serving larger quantities of beer in an extremely tight space.

Compartment ventilation as a sophisticated design element