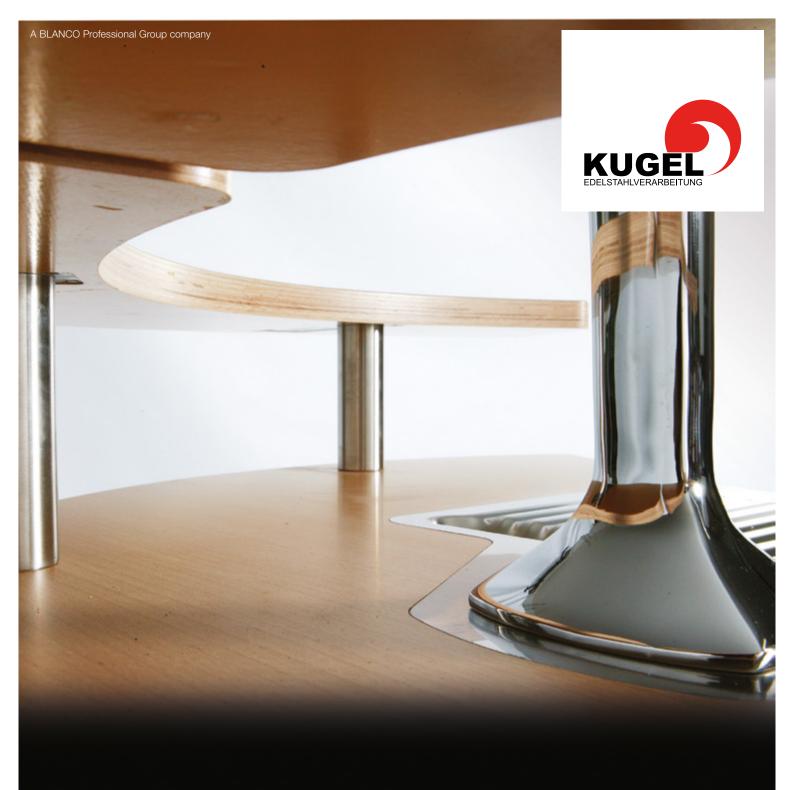

# KUGEL BEER DRAWING STATION

The mobile beer serving island.

# PLEASURE TO GO.

The mobile KUGEL beer drawing station provides freshly drawn pleasure to guests.

Stylish, mobile solution for discriminating users

# Koncept

Not only design and function are perfect in the KUGEL beer drawing station – all ergonomic aspects are too. The KUGEL beer drawing station is the ideal mobile serving solution for discerning pleasure.