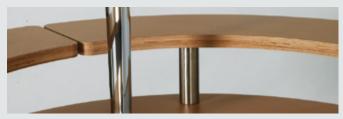

The counter surface - appealing and functional

Clean, hygienic design

The beer tap hole allows brewery taps to be interchanged

The stainless steel conical groove is deep drawn in a single piece and flush-fitted