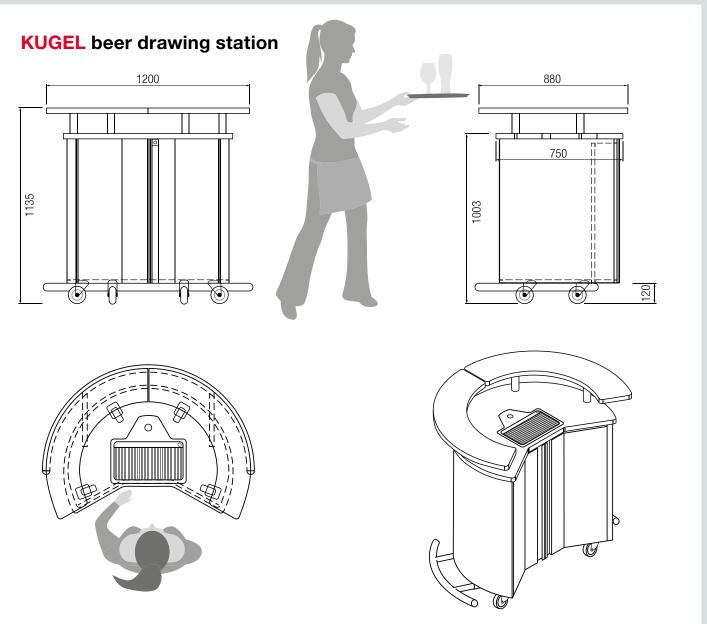

### Uncomplicated handling

The drawing station just needs a socket outlet (230 V/50 Hz) and it's ready for use. It fits through every door thanks to its ideal dimensions.

### Large capacity

The compartment offers enough space for two 30-litre drums or one 50-litre drum – the most attractive solution for serving larger quantities of beer in an extremely tight space.

Compartment ventilation as a sophisticated design element