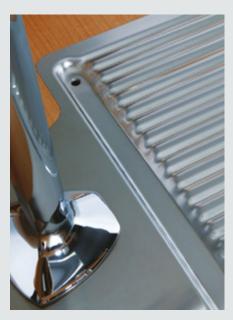

### **Great for hygiene**

Rounded edges and a conical groove embedded into the work surface make it easier to clean the drawing station. Any beer overflowing collects in the waste water jerry can, which is easily emptied.

The counter surface - appealing and functional

Clean, hygienic design

The beer tap hole allows brewery taps to be interchanged

The stainless steel conical groove is deep drawn in a single piece and flush-fitted