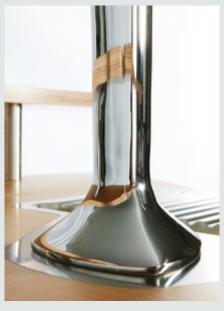

The counter surface - appealing and functional

Clean, hygienic design

The beer tap hole allows brewery taps to be interchanged

The stainless steel conical groove is deep drawn in a single piece and flush-fitted