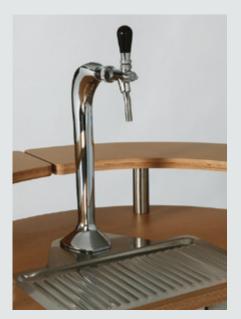

# KUGEL BEER DRAWING STATION

The mobile beer serving island.

# PLEASURE TO GO.

The mobile KUGEL beer drawing station provides freshly drawn pleasure to guests.

Stylish, mobile solution for discriminating users

# Koncept

Not only design and function are perfect in the KUGEL beer drawing station – all ergonomic aspects are too. The KUGEL beer drawing station is the ideal mobile serving solution for discerning pleasure.