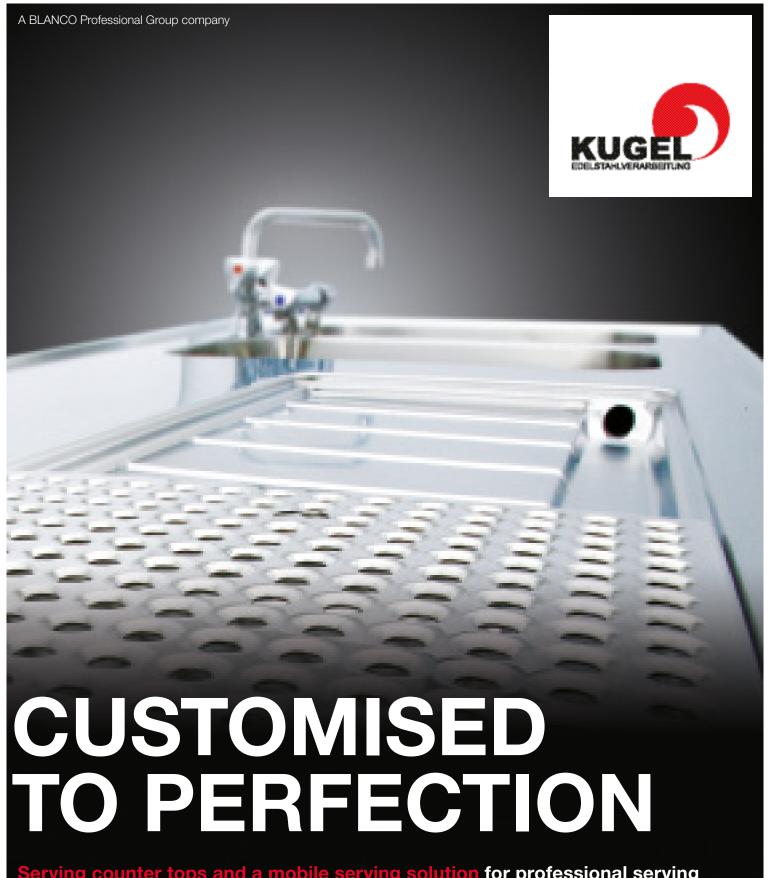

Serving counter tops in all sizes with or without rear bevel.

Uncompromisingly hygienic design in all wet sections and basins.

Deep-drawn drip tray with drain channels – ensuring the counter stays dry at all times.

The side chamfer on the convex perforated panels provides greater stability.

The convex perforated panel upper edge is completely flush with the serving counter top.

Glass rinsers are available for conical grooves and drip trays.

Basins deep-drawn from a single piece and seamlessly welded into the top surface.

Custom-fit cut-outs, beer tap mounts and recesses provided on site.

Customised worktops and serving counter tops in all sizes.

All corners on the top surfaces and worktops are stylishly welded.

Cleaning-friendly curves in all indentations thanks to deep-drawing technology.

Deep-drawn conical grooves with slight incline to drain top to ensure a dry surface.

With the conical groove version, the glass rinser is welded into the work surface in a form-fitting manner.

Worktops and serving counter tops are also available in copper or brass.

The upper edges of the conical grooves are flush with the work surface.