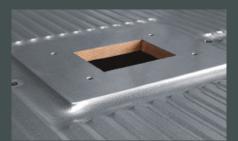

Basins deep-drawn from a single piece and seamlessly welded into the top surface.

Custom-fit cut-outs, beer tap mounts and recesses provided on site.

Customised worktops and serving counter tops in all sizes.

11) Holes