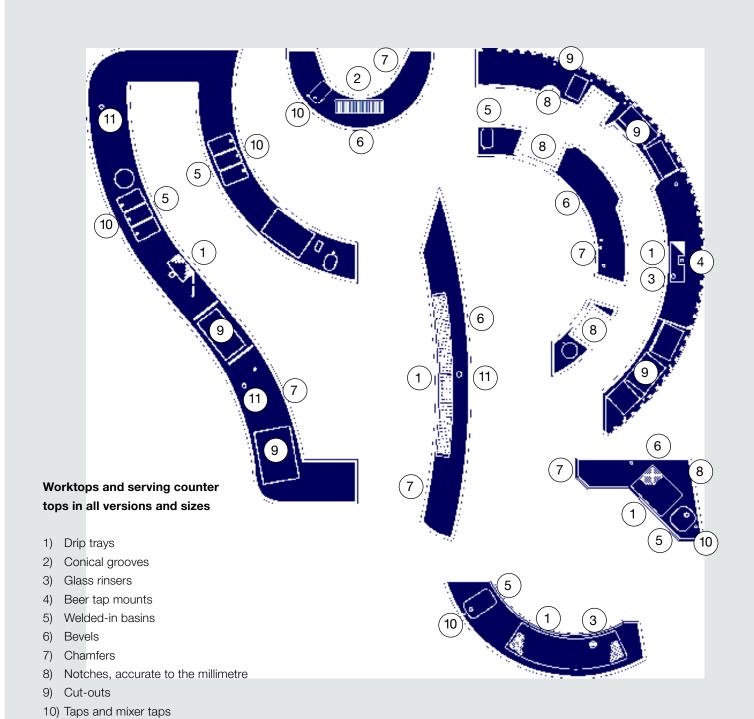

Serving counter tops in all sizes with or without rear bevel.

Uncompromisingly hygienic design in all wet sections and basins.

Deep-drawn drip tray with drain channels – ensuring the counter stays dry at all times.

The side chamfer on the convex perforated panels provides greater stability.

The convex perforated panel upper edge is completely flush with the serving counter top.

Glass rinsers are available for conical grooves and drip trays.

Basins deep-drawn from a single piece and seamlessly welded into the top surface.

Custom-fit cut-outs, beer tap mounts and recesses provided on site.

Customised worktops and serving counter tops in all sizes.

All corners on the top surfaces and worktops are stylishly welded.

Cleaning-friendly curves in all indentations thanks to deep-drawing technology.

Deep-drawn conical grooves with slight incline to drain top to ensure a dry surface.

With the conical groove version, the glass rinser is welded into the work surface in a form-fitting manner.

Worktops and serving counter tops are also available in copper or brass.

The upper edges of the conical grooves are flush with the work surface.

11) Holes