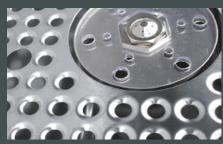

The side chamfer on the convex perforated panels provides greater stability.

The convex perforated panel upper edge is completely flush with the serving counter top.

Glass rinsers are available for conical grooves and drip trays.

11) Holes