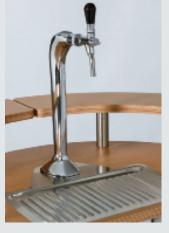

# PLEASURE TO GO.

The KUGEL beer drawing station provides freshly drawn pleasure to guests: at the buffet in the dining hall, in the open air at a terrace party or for catering party services.

### Impressive.

Function and design complement one another, as always at KUGEL Edelstahlverarbeitung.

Easy to clean thanks to rounded corners, a groove in the work surface and a cannister for overflowing beer, guaranteeing that hygiene standards are always met, too, wherever the venue.

A stainless-steel body with decorative ventilation slits. An attractive storage surface made of wood.

A stylish foot rest and impact absorber in one. A classically elegant tap. This makes the beverage drawing station a real eye-catcher and inviting meeting point.