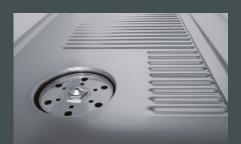

The side chamfer on the convex perforated panels provides greater stability.

The convex perforated panel upper edge is completely flush with the serving counter top.

Glass rinsers are available for conical grooves and drip trays.

Basins deep-drawn from a single piece and seamlessly welded into the top surface.

Custom-fit cut-outs, beer tap mounts and recesses provided on site.

Customised worktops and serving counter tops in all sizes.