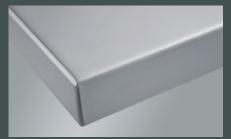

All corners on the top surfaces and worktops are stylishly welded.

Cleaning-friendly curves in all indentations thanks to deep-drawing technology.

Deep-drawn conical grooves with slight incline to drain top to ensure a dry surface.