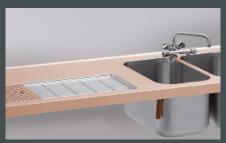

Serving counter tops in all sizes with or without rear bevel.

Uncompromisingly hygienic design in all wet sections and basins.

Deep-drawn drip tray with drain channels – ensuring the counter stays dry at all times.

The side chamfer on the convex perforated panels provides greater stability.

The convex perforated panel upper edge is completely flush with the serving counter top.

Glass rinsers are available for conical grooves and drip trays.

Basins deep-drawn from a single piece and seamlessly welded into the top surface.

Custom-fit cut-outs, beer tap mounts and recesses provided on site.

Customised worktops and serving counter tops in all sizes.

With the conical groove version, the glass rinser is welded into the work surface in a form-fitting manner.

Worktops and serving counter tops are also available in copper or brass.

The upper edges of the conical grooves are flush with the work surface.