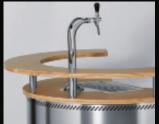

# PLEASURE TO GO.

The KUGEL beer drawing station provides freshly drawn pleasure to guests: at the buffet in the dining hall, in the open air at a terrace party or for catering party services.

### Impressive.

Function and design complement one another, as always at KUGEL Edelstahlverarbeitung.

Easy to clean thanks to rounded corners, a groove in the work surface and a cannister for overflowing beer, guaranteeing that hygiene standards are always met, too, wherever the venue.

A stainless-steel body with decorative ventilation slits. An attractive storage surface made of wood.

A stylish foot rest and impact absorber in one. A classically elegant tap. This makes the beverage drawing station a real eye-catcher and inviting meeting point.