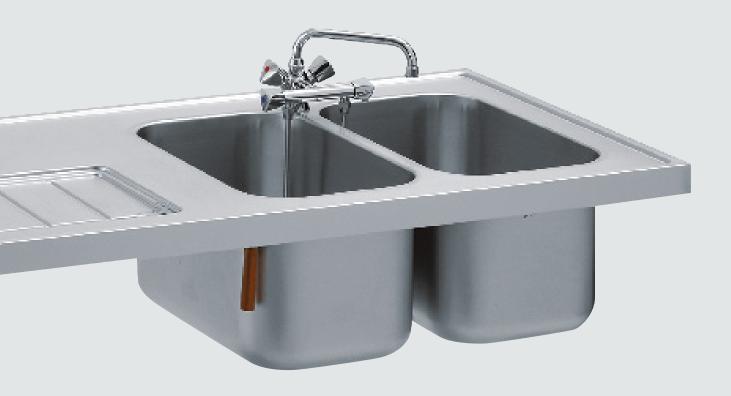

Basins deep-drawn from a single piece and seamlessly welded into the top surface.

Custom-fit cut-outs, beer tap mounts and recesses provided on site.

Customised worktops and serving counter tops in all sizes.