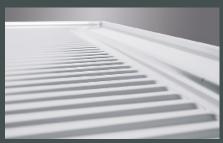

Serving counter tops in all sizes with or without rear bevel.

Uncompromisingly hygienic design in all wet sections and basins.

Deep-drawn drip tray with drain channels – ensuring the counter stays dry at all times.

All corners on the top surfaces and worktops are stylishly welded.

Cleaning-friendly curves in all indentations thanks to deep-drawing technology.

Deep-drawn conical grooves with slight incline to drain top to ensure a dry surface.