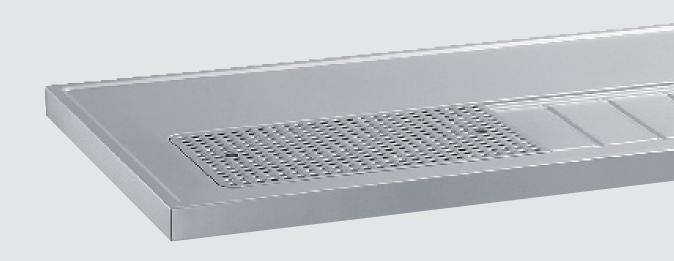

Serving counter tops in all sizes with or without rear bevel.

Uncompromisingly hygienic design in all wet sections and basins.

Deep-drawn drip tray with drain channels – ensuring the counter stays dry at all times.

The side chamfer on the convex perforated panels provides greater stability.

The convex perforated panel upper edge is completely flush with the serving counter top.

Glass rinsers are available for conical grooves and drip trays.

All corners on the top surfaces and worktops are stylishly welded.

Cleaning-friendly curves in all indentations thanks to deep-drawing technology.

Deep-drawn conical grooves with slight incline to drain top to ensure a dry surface.