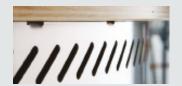

The side chamfer on the convex perforated panels provides greater stability.

The convex perforated panel upper edge is completely flush with the serving counter top.

Glass rinsers are available for conical grooves and drip trays.

All corners on the top surfaces and worktops are stylishly welded.

Cleaning-friendly curves in all indentations thanks to deep-drawing technology.

Deep-drawn conical grooves with slight incline to drain top to ensure a dry surface.