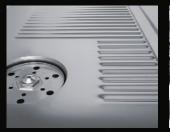

The side chamfer on the convex perforated panels provides greater stability.

The convex perforated panel upper edge is completely flush with the serving counter top.

Glass rinsers are available for conical grooves and drip trays.

With the conical groove version, the glass rinser is welded into the work surface in a form-fitting manner.

Worktops and serving counter tops are also available in copper or brass.

The upper edges of the conical grooves are flush with the work surface.