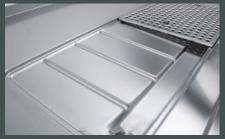

Serving counter tops in all sizes with or without rear bevel.

Uncompromisingly hygienic design in all wet sections and basins.

Deep-drawn drip tray with drain channels – ensuring the counter stays dry at all times.

Basins deep-drawn from a single piece and seamlessly welded into the top surface.

Custom-fit cut-outs, beer tap mounts and recesses provided on site.

Customised worktops and serving counter tops in all sizes.

All corners on the top surfaces and worktops are stylishly welded.

Cleaning-friendly curves in all indentations thanks to deep-drawing technology.

Deep-drawn conical grooves with slight incline to drain top to ensure a dry surface.