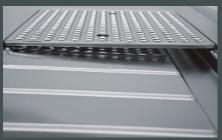

The side chamfer on the convex perforated panels provides greater stability.

The convex perforated panel upper edge is completely flush with the serving counter top.

Glass rinsers are available for conical grooves and drip trays.

Serving counter tops in all sizes with or without rear bevel.

Uncompromisingly hygienic design in all wet sections and basins.

Deep-drawn drip tray with drain channels – ensuring the counter stays dry at all times.