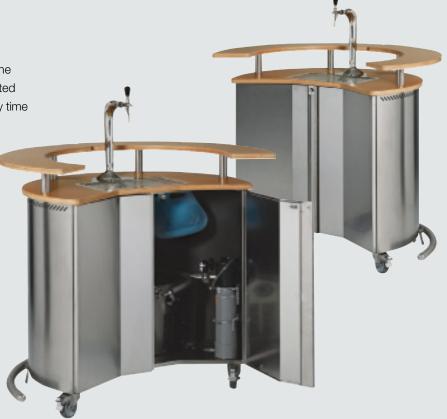

# PLEASURE TO GO.

The KUGEL beer drawing station provides freshly drawn pleasure to guests: at the buffet in the dining hall, in the open air at a terrace party or for catering party services.

### Impressive.

Function and design complement one another, as always at KUGEL Edelstahlverarbeitung.

Easy to clean thanks to rounded corners, a groove in the work surface and a cannister for overflowing beer, guaranteeing that hygiene standards are always met, too, wherever the venue.

A stainless-steel body with decorative ventilation slits. An attractive storage surface made of wood.

A stylish foot rest and impact absorber in one. A classically elegant tap. This makes the beverage drawing station a real eye-catcher and inviting meeting point.

### Highly useful. Small dimensions.

There is room for  $1 \times 50$  litres or  $2 \times 30$  litres in the tap compartment, yet the beer drawing station will effortlessly fit through any door thanks to its dimensions – easy to move thanks to four sturdy castors, which also secure the station into position. What more could you want?

### In action.

Insert the plug into a 230V/50Hz socket and the drawing station is ready for use. The integrated continuous flow cooler can be activated at any time – just in time.